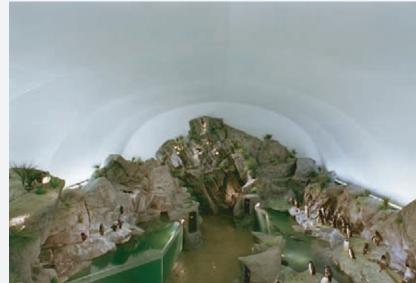

perfection, Newmat custom-fabricated membranes create the illusion of a conventional plaster or drywall ceiling.

Newmat Stretch Ceiling Systems are a refreshing alternative and feature the most desirable technical aspects available in any one ceiling system.



Sephora / New York, New York



- Quick and clean installations
- Never any peeling, cracking, water staining
- Easily cleanable
- Sanitary
- Fully accessible

Nortel Networks / Santa Clara, California

Newmat Stretch Ceiling Systems consist of non-toxic, recyclable materials and have a Class A/1 flame spread and smoke rating. In addition, our membranes have been subjected to the most stringent fire/safety testing available, and Newmat's successful results have made it a superior product.

#### St. Louis Zoo / St. Louis, Missouri



# creative

# Ceiling technology at its best...

0

Whether your application calls for smooth curves, sharp angles, or dramatic shapes, Newmat can easily give life to your design. The flexibility of the Newmat Stretch Ceiling Systems allows configurations that few other ceiling systems can achieve and, together with a broad spectrum of available colors and finishes, offers unlimited possibilities.



New World Grill / New York, New York



Museum Of Modern Art (MOMA) / New York, New York





#### durable

Canto

# Ceiling technology at its best...

đ.

· TAB

j.

h.

T

1

Ī

Invented over three decades ago as a remedy for damaged plaster ceilings, PVC stretch ceilings became an ideal solution for this particular situation. Today, due to its numerous technical and aesthetic advantages,