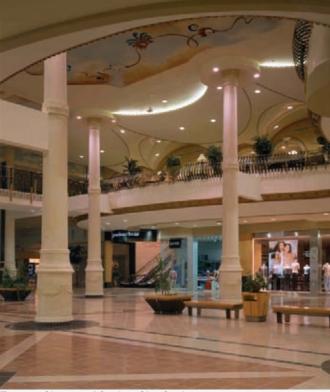

# Ceiling technology at its best...

For large expanses of seamless perfection, Newmat custom-fabricated membranes create the illusion of a conventional plaster or drywall ceiling.

Newmat Stretch Ceiling Systems are a refreshing alternative and feature the most desirable technical aspects available in any one ceiling system.

Sephora / New York, New York

- Quick and clean installations
- Never any peeling, cracking, water staining
- Easily cleanable
- Sanitary
- Fully accessible

Nortel Networks / Santa Clara, California

Newmat Stretch Ceiling Systems consist of non-toxic, recyclable materials and have a Class A/1 flame spread and smoke rating. In addition, our membranes have been subjected to the most stringent fire/safety testing available, and Newmat's successful results have made it a superior product.