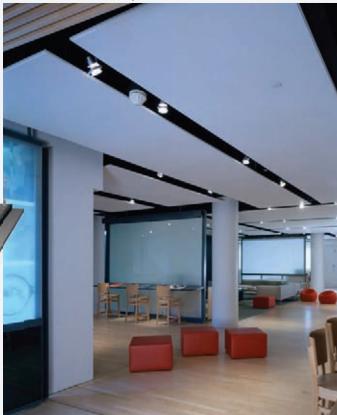

# Ceiling technology at its best...

0

Whether your application calls for smooth curves, sharp angles, or dramatic shapes, Newmat can easily give life to your design. The flexibility of the Newmat Stretch Ceiling Systems allows configurations that few other ceiling systems can achieve and, together with a broad spectrum of available colors and finishes, offers unlimited possibilities.

New World Grill / New York, New York

Museum Of Modern Art (MOMA) / New York, New York