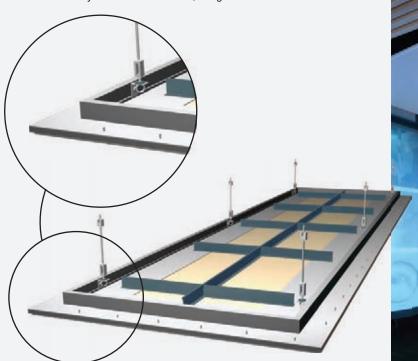

These prestretched ceiling panels are available in  $2' \times 2'$ ,  $2' \times 4'$ ,  $4' \times 4'$ ,  $5' \times 5'$ , as well as custom sizes. Any of Newmat's available membranes can be used to create an "envelope" which is stretched over an aluminum frame with or without an acoustical core. Mir.O.Dal panels can be installed in a regular t-bar grid system, can be supported by a custom channel, or can be installed with a concealed grid.