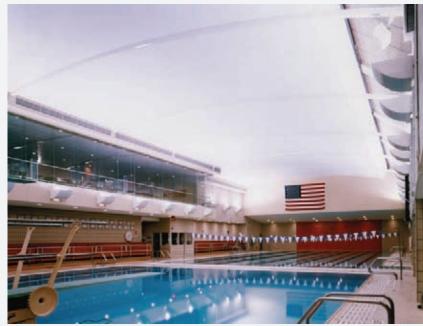

# water resistant

Ceiling technology at its best ...

For humid environments, Newmat will offer you the best possible choices for your ceiling and wall finishes.

Nob Hill Spa / San Francisco, California

N.Y.U. Natatorium / New York, New York

Newmat's performance under conditions such as heat, humidity, steam, and chlorine fumes sets it apart from all other systems. The membrane acts as a vapor barrier protecting the structures located behind from these highly corrosive elements. More importantly, Newmat will not allow the growth of mold or mildew, condensate, sag, or loose its original appearance.