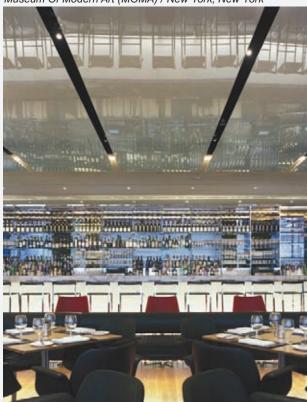

Sephora / New York, New York

- Quick and clean installations
- Never any peeling, cracking, water staining
- Easily cleanable
- Sanitary
- Fully accessible

Nortel Networks / Santa Clara, California

Newmat Stretch Ceiling Systems consist of non-toxic, recyclable materials and have a Class A/1 flame spread and smoke rating. In addition, our membranes have been subjected to the most stringent fire/safety testing available, and Newmat's successful results have made it a superior product.